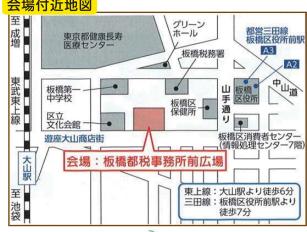

#### 会場付近地図

東京都消費者月間協賛事業

主催:板橋区消費生活展実行委員会・板橋区

# くらしフェスタいたばし2018

第50回 板橋区消費生活展

《日時》平成30年 10月20日(土) 12時~15時 21日(日) 10時~15時

(板橋区民まつりと同日開催)

《会場》板橋都税事務所前広場

(板橋区大山東町44番8号)

板橋区消費者センターに登録している消費者団体が中心となり、毎日のくらしに役立つテーマを取り 上げパネル展示で日頃の研究を発表します。

一部の展示ブースでは見本品の展示や手作り作品の販売も行います。