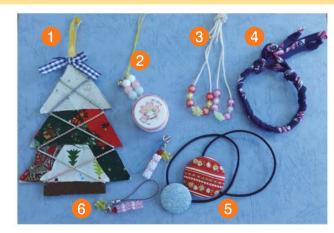

## 10分程度で簡単に以下の手作り体験ができます。 材料費 一つ50円

- 1 パッチワークツリー
- 2 エコストラップ
- 3 お星さまネックレス
- 4 Tシャツヤーンのブレスレット
- **⑤** くるみボタンのヘアゴム
- 6 キャンドルストラップ

この他に、子ども向けの 雑貨販売もあります。